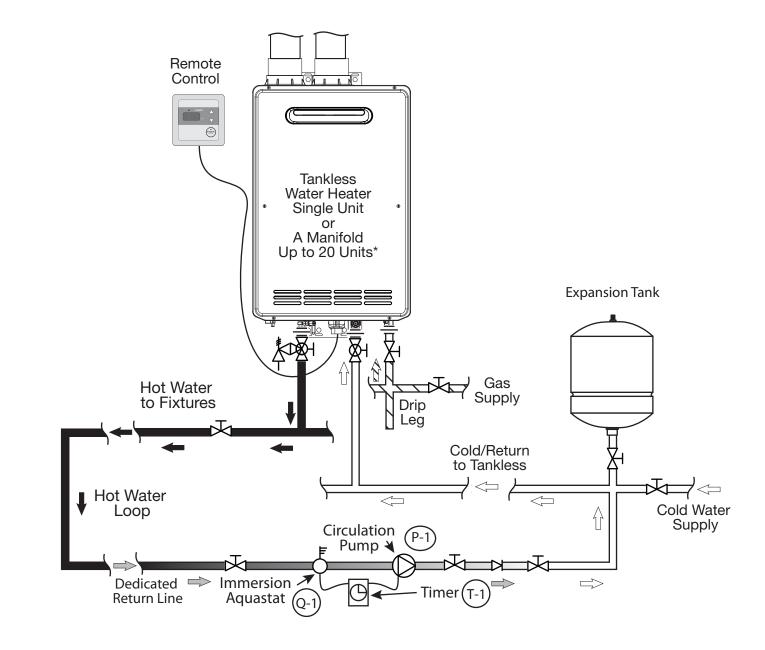

## **Direct Return Recirculation**

## \*See the Tankless Piping Diagram Book for details on various manifold systems

Storage Bypass N/C

| Written System Description                                                                                                                                                                                                                                                                                                                                                                                                                                                                                                                 | System Components                                                                                                                                                                                                                                                                                                                                                                                                                                                                                                                                                                                                                                                                                                                                                                                                                                                                                                                                                                                                                                                                                                                                                                                                                                                                                                                                                                                                                                                                                                                                                                                                                                                                                                                                                                                                                                                                                                                                                                                                                                                                                                                                                                                                                                                                                                                                                                                                                                                                                                                                                                                                                                            |
|--------------------------------------------------------------------------------------------------------------------------------------------------------------------------------------------------------------------------------------------------------------------------------------------------------------------------------------------------------------------------------------------------------------------------------------------------------------------------------------------------------------------------------------------|--------------------------------------------------------------------------------------------------------------------------------------------------------------------------------------------------------------------------------------------------------------------------------------------------------------------------------------------------------------------------------------------------------------------------------------------------------------------------------------------------------------------------------------------------------------------------------------------------------------------------------------------------------------------------------------------------------------------------------------------------------------------------------------------------------------------------------------------------------------------------------------------------------------------------------------------------------------------------------------------------------------------------------------------------------------------------------------------------------------------------------------------------------------------------------------------------------------------------------------------------------------------------------------------------------------------------------------------------------------------------------------------------------------------------------------------------------------------------------------------------------------------------------------------------------------------------------------------------------------------------------------------------------------------------------------------------------------------------------------------------------------------------------------------------------------------------------------------------------------------------------------------------------------------------------------------------------------------------------------------------------------------------------------------------------------------------------------------------------------------------------------------------------------------------------------------------------------------------------------------------------------------------------------------------------------------------------------------------------------------------------------------------------------------------------------------------------------------------------------------------------------------------------------------------------------------------------------------------------------------------------------------------------------|
| <b>Direct Return Circulation:</b><br>A single or multi-unit manifold of tankless water heaters shall be installed to supply hot water to the building. A dedicated hot water loop around the building will return connected to the water main cold water supply feeding the tankless. The hot water loop shall be supplied by a pump that is controlled with an aquastat and timer. The aquastat must have a set point that is 10°F lower than the thermostat setting of the tankless. The timer shall be set so the pump only runs during | <ul> <li>P-1 Circulation Pump <ul> <li>Sized to meet a flow of 5 GPM @ 25ft of Head</li> <li>pressure, plus building head.</li> </ul> </li> <li>T-1 24-Hour Programmable timer <ul> <li>Set to turn off the pump in off peak periods</li> </ul> </li> <li>Q-1 Immersion Aquastat <ul> <li>Set point at 10°F below tankless set temperature.</li> </ul> </li> </ul>                                                                                                                                                                                                                                                                                                                                                                                                                                                                                                                                                                                                                                                                                                                                                                                                                                                                                                                                                                                                                                                                                                                                                                                                                                                                                                                                                                                                                                                                                                                                                                                                                                                                                                                                                                                                                                                                                                                                                                                                                                                                                                                                                                                                                                                                                           |
| periods of required demand.                                                                                                                                                                                                                                                                                                                                                                                                                                                                                                                | Legend Drawing No TKPD12121 5/12                                                                                                                                                                                                                                                                                                                                                                                                                                                                                                                                                                                                                                                                                                                                                                                                                                                                                                                                                                                                                                                                                                                                                                                                                                                                                                                                                                                                                                                                                                                                                                                                                                                                                                                                                                                                                                                                                                                                                                                                                                                                                                                                                                                                                                                                                                                                                                                                                                                                                                                                                                                                                             |
| This drawing is intended as a guide only. It is not to be used as an alternative to a professionally engineered project drawing. This drawing does not imply compliance with local building codes. Installation may vary, depending on installation location, and must be done in accordance with all local building codes. Consult with local building officials prior to installation.                                                                                                                                                   | Cold Water Isolator<br>Valve Assembly<br>Hot Water Isolator<br>Valve Assembly<br>Circulation<br>Pump<br>Circulation<br>Pump<br>Circulation<br>Pump<br>Circulation<br>Circulation<br>Circulation<br>Circulation<br>Circulation<br>Circulation<br>Circulation<br>Circulation<br>Circulation<br>Circulation<br>Circulation<br>Circulation<br>Circulation<br>Circulation<br>Circulation<br>Circulation<br>Circulation<br>Circulation<br>Circulation<br>Circulation<br>Circulation<br>Circulation<br>Circulation<br>Circulation<br>Circulation<br>Circulation<br>Circulation<br>Circulation<br>Circulation<br>Circulation<br>Circulation<br>Circulation<br>Circulation<br>Circulation<br>Circulation<br>Circulation<br>Circulation<br>Circulation<br>Circulation<br>Circulation<br>Circulation<br>Circulation<br>Circulation<br>Circulation<br>Circulation<br>Circulation<br>Circulation<br>Circulation<br>Circulation<br>Circulation<br>Circulation<br>Circulation<br>Circulation<br>Circulation<br>Circulation<br>Circulation<br>Circulation<br>Circulation<br>Circulation<br>Circulation<br>Circulation<br>Circulation<br>Circulation<br>Circulation<br>Circulation<br>Circulation<br>Circulation<br>Circulation<br>Circulation<br>Circulation<br>Circulation<br>Circulation<br>Circulation<br>Circulation<br>Circulation<br>Circulation<br>Circulation<br>Circulation<br>Circulation<br>Circulation<br>Circulation<br>Circulation<br>Circulation<br>Circulation<br>Circulation<br>Circulation<br>Circulation<br>Circulation<br>Circulation<br>Circulation<br>Circulation<br>Circulation<br>Circulation<br>Circulation<br>Circulation<br>Circulation<br>Circulation<br>Circulation<br>Circulation<br>Circulation<br>Circulation<br>Circulation<br>Circulation<br>Circulation<br>Circulation<br>Circulation<br>Circulation<br>Circulation<br>Circulation<br>Circulation<br>Circulation<br>Circulation<br>Circulation<br>Circulation<br>Circulation<br>Circulation<br>Circulation<br>Circulation<br>Circulation<br>Circulation<br>Circulation<br>Circulation<br>Circulation<br>Circulation<br>Circulation<br>Circulation<br>Circulation<br>Circulation<br>Circulation<br>Circulation<br>Circulation<br>Circulation<br>Circulation<br>Circulation<br>Circulation<br>Circulation<br>Circulation<br>Circulation<br>Circulation<br>Circulation<br>Circulation<br>Circulation<br>Circulation<br>Circulation<br>Circulation<br>Circulation<br>Circulation<br>Circulation<br>Circulation<br>Circulation<br>Circulation<br>Circulation<br>Circulation<br>Circulation<br>Circulation<br>Circulation<br>Circulation<br>Circulation<br>Circulation<br>Circulation<br>Circul |